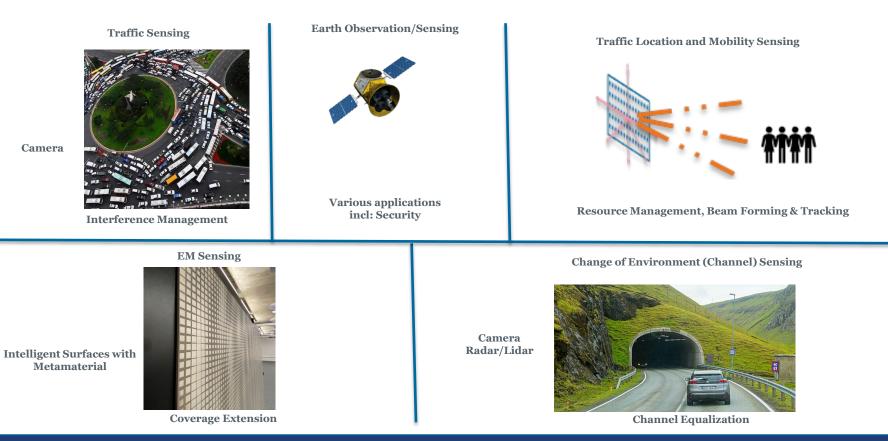

## **TWO BROAD CATEGORIES OF SENSING:**

- SYSTEM (NETWORK) LEVEL
- USER LEVEL (AMBIENT INFORMATION)

### SYSTEM-LEVEL SENSING & COMMUNICATION

### **USER-LEVEL SENSING & COMMUNICATIONS**

**THZ IMAGING** 

#### **SENSING**

(HUMAN AND ENVIRONMENT AND NETWORK SENSING)

- **GEO-LOCATION**
- **ENVIRONMENTAL INFORMATION**
- NATURAL INTERACTIVITY BETWEEN PHYSICAL & VIRTUAL WORLDS
- **RESOURCES EFFICIENCY**
- MANY NEW SMART SERVICES,