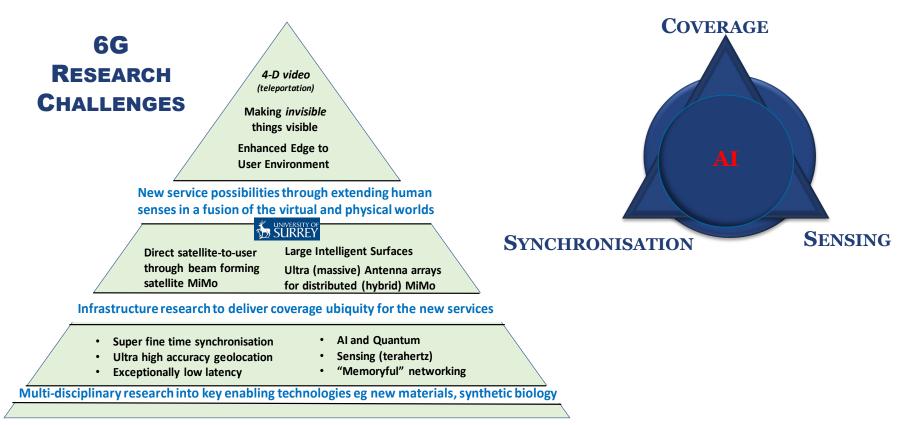

# A 6G VISION WHAT WILL 6G OFFER TO VERTICAL NOUSTRIES & FUTURE PERSPECTIVES HOME OF 5 AND 6GIC

REGIUS, FRENG PROFESSOR RAHIM TAFAZOLLI DIRECTOR INSTITUTE FOR COMMUNICATION SYSTEMS (ICS), 5GIC & 6GIC



5GIC: World's first 5G Centre 6GIC: UK first 6G Centre



## **ART OF POSSIBLE**



## WINNER OF ROYAL ACADEMY OF ENGINEERING (RAENG) 2021 FOR BEST INDUSTRY-ACADEMIA COLLABORATION





## **INTEGRATED COMMUNICATION AND SENSING (ICS)**

Figure 1: 6G vision supported by new cross-functional research and development programme





Future Networks: Basic Principle

**SENSING:** EYES

**SEMANTICS & AI: BRAIN** (INFERENCE & LEARNING)

**SYNCHRONISATION: HEARTBEAT** 

VIRTUALISATION (SOFTWARIZATION): FREEDOM











Thursday, 20 April 2023

### Towards Ubiquitous 3D Open and Resilient Network (TUDOR)









- ENHANCES EFFICIENCY AT ALL LAYERS OF COMMUNICATIONS: RADIO, NETWORK PROTOCOLS & SYSTEM
- IMPROVES ENERGY & SPECTRUM EFFICIENCY
- ENABLE SMARTER APPLICATIONS

## **TWO BROAD CATEGORIES OF SENSING:**

- SYSTEM (NETWORK) LEVEL
- USER LEVEL (AMBIENT INFORMATION)

### SYSTEM-LEVEL SENSING & COMMUNICATION









## **INTERACTIVITY BETWEEN AND WITHIN**



## VIRTUAL AND PHYSICAL WORLDS

### Interactivity in Cyber World with Ambient Senses around a User





ive and interactive teleportation of multiple object fro