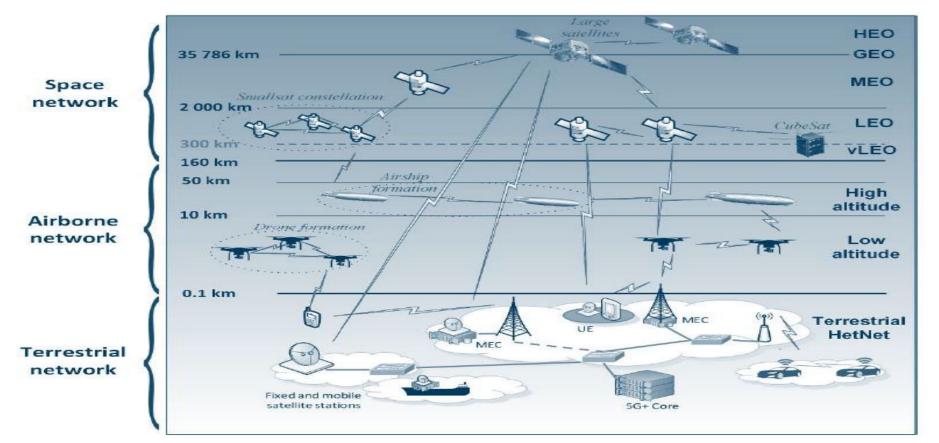

ON WHAT WILL 6G OFFER TO VERTICAL NOUSTRIES & FUTURE PERSPECTIVES HOME OF 5 AND 6GIC

REGIUS, FRENG PROFESSOR RAHIM TAFAZOLLI DIRECTOR INSTITUTE FOR COMMUNICATION SYSTEMS (ICS), 5GIC & 6GIC



5GIC: World's first 5G Centre 6GIC: UK first 6G Centre



## **ART OF POSSIBLE**



## WINNER OF ROYAL ACADEMY OF ENGINEERING (RAENG) 2021 FOR BEST INDUSTRY-ACADEMIA COLLABORATION





## **INTEGRATED COMMUNICATION AND SENSING (ICS)**

Figure 1: 6G vision supported by new cross-functional research and development programme





Future Networks: Basic Principle

**SENSING:** EYES

**SEMANTICS & AI: BRAIN** (INFERENCE & LEARNING)

**SYNCHRONISATION: HEARTBEAT** 

VIRTUALISATION (SOFTWARIZATION): FREEDOM











Thursday, 20 April 2023

### Towards Ubiquitous 3D Open and Resilient Network (TUDOR)









- ENHANCES EFFICIENCY AT ALL LAYERS OF COMMUNICATIONS: RADIO, NETWORK PROTOCOLS & SYSTEM
- IMPROVES ENERGY & SPECTRUM EFFICIENCY
- ENABLE SMARTER APPLICATIONS

## **TWO BROAD CATEGORIES OF SENSING:**

- SYSTEM (NETWORK) LEVEL
- USER LEVEL (AMBIENT INFORMATION)

### SYSTEM-LEVEL SENSING & COMMUNICATION









## **INTERACTIVITY BETWEEN AND WITHIN**



## VIRTUAL AND PHYSICAL WORLDS

### Interactivity in Cyber World with Ambient Senses around a User





ive and interactive teleportation of multiple object from different network locations

## **Enabled by High Quality Time Synchronisation**

Thursday, 20 April 2023



#### ENABLED BY LOW LATENCY AND RELIABILITY

#### CONNECTED VEHICLES

- MANUFACTURING
- GAMES/ENTERTAINMENT
- HEALTH

...

EDUCATION









**ENABLED BY LOW LATENCY +