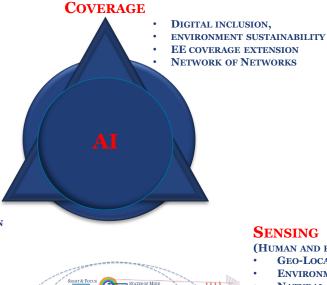

## **INTEGRATED COMMUNICATION AND SENSING (ICS)**

Figure 1: 6G vision supported by new cross-functional research and development programme

Future Networks: Basic Principle

**SENSING:** EYES

**SEMANTICS & AI: BRAIN** (INFERENCE & LEARNING)

## **IMT 2030: Integrated Communication and Sensing in 3D Network of Networks**

#### **Ultra Energy Efficient Coverage Extension**

#### **SENSING**

(HUMAN AND ENVIRONMENT AND NETWORK SENSING)

- **GEO-LOCATION**
- **ENVIRONMENTAL INFORMATION**
- NATURAL INTERACTIVITY BETWEEN PHYSICAL & VIRTUAL WORLDS
- **RESOURCES EFFICIENCY**
- MANY NEW SMART SERVICES,