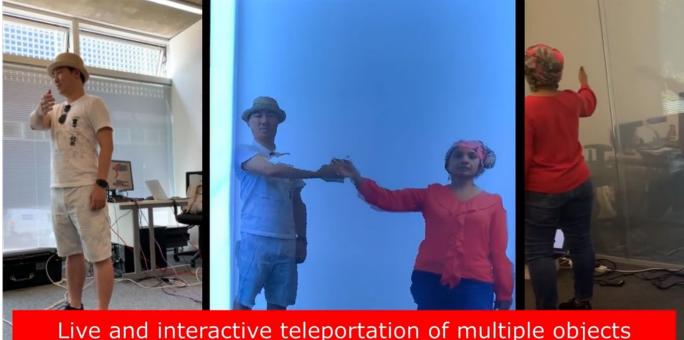

### Interactivity in Cyber World with Ambient Senses around a User

ive and interactive teleportation of multiple object from different network locations